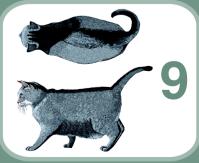

NIHL OOL

TOO HEAVY

Ribs not palpable under heavy fat cover; heavy fat deposits over lumbar area, face and limbs; distention of abdomen with no waist; extensive abdominal fat deposits.

Call 1-800-222-VETS (8387), weekdays, 8:00 a.m. to 4:30 p.m. CT