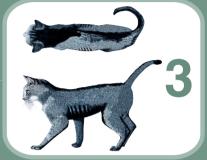

Ribs easily palpable with minimal fat covering; lumbar vertebrae obvious; obvious waist behind ribs; minimal abdominal fat.

Ribs palpable with minimal fat covering; noticeable waist behind ribs; slight abdominal tuck; abdominal fat pad absent.