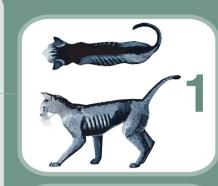

## BODY CONDITION SYSTEM

Ribs visible on shorthaired cats; no palpable fat; severe abdominal tuck; lumbar vertebrae and wings of ilia easily palpated.

Ribs easily visible on shorthaired cats; lumbar vertebrae obvious with minimal muscle mass; pronounced abdominal tuck; no palpable fat.