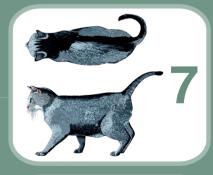

Ribs not easily palpated with moderate fat covering; waist poorly discernible; obvious rounding of abdomen; moderate abdominal fat pad.

Ribs not palpable with excess fat covering; waist absent; obvious rounding of abdomen with prominent abdominal fat pad; fat deposits present over lumbar area.