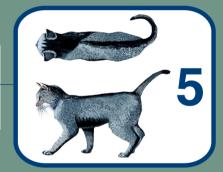

Well-proportioned; observe waist behind ribs; ribs palpable with slight fat covering; abdominal fat pad minimal.

Ribs palpable with slight excess fat covering; waist and abdominal fat pad distinguishable but not obvious; abdominal tuck absent